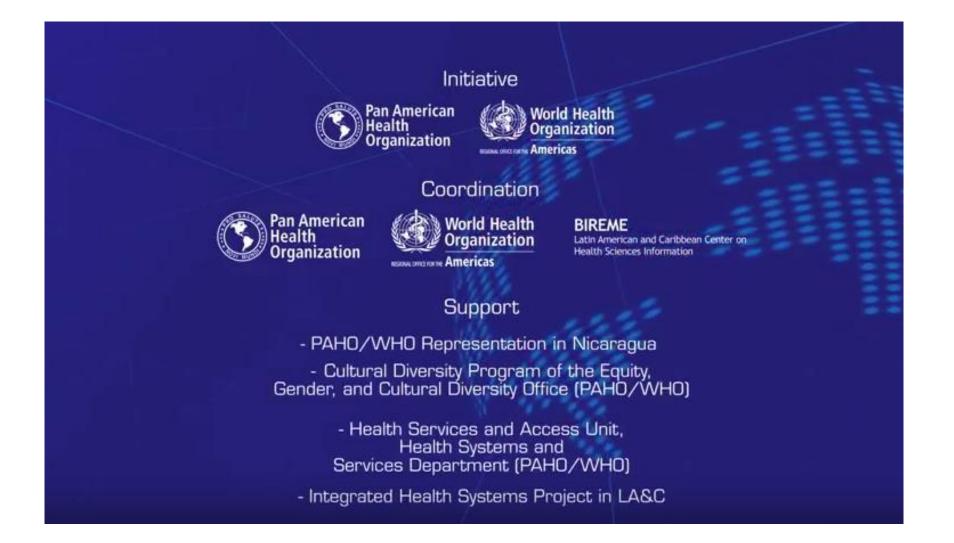

Latin American and Caribbean Center on Health Sciences Information – Regional Library of Medicine – BIREME/PAHO/WHO

Strengthening the knowledge base, capacity building, and research

The Network was established in June 2017 by a group of delegates to the Regional Meeting "Advancing Towards Universal Health: Contributions of Traditional and Complementary Medicine", in Managua, Nicaragua

The members of the Network are responsible for establishing bridges with other institutions that produce information and research in TCIM area, in each country

The Network is responsible for the content and development of the Virtual Health Library on MTCI

# **Regional Meeting; Nicaragua, June 2017**