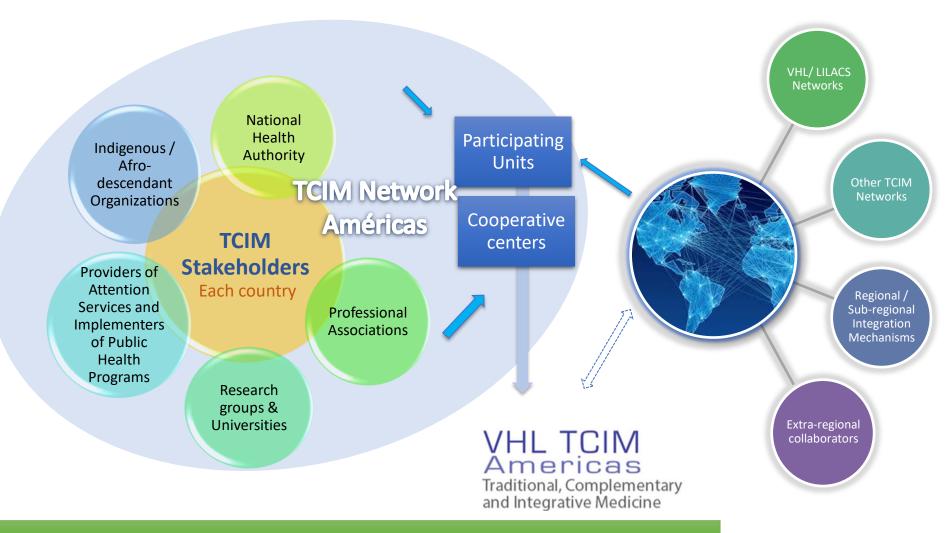

# **TCIM Network for the Americas**

The Traditional, Complementary and Integrative Medicine Network (TCIM) of the Americas is a collaborative initiative

It was created with the aim of interconnecting several stakeholders involved in the formulation of policies, regulation, training, promotion, practice, use and research of TCIM in the Region.

The members of the Network are responsible for establishing bridges with other institutions that produce information and research in TCIM area, in each country

The Network is responsible for the content and development of the Virtual Health Library on MTCI

## VHL-TCIM Americas – Collaboration Mechanisms

The VHL TCIM is a collaborative and participative virtual space, developed by the Traditional, Complementary, and Integrative Medicine Network for the Americas, and articulated by BIREME/PAHO/WHO.