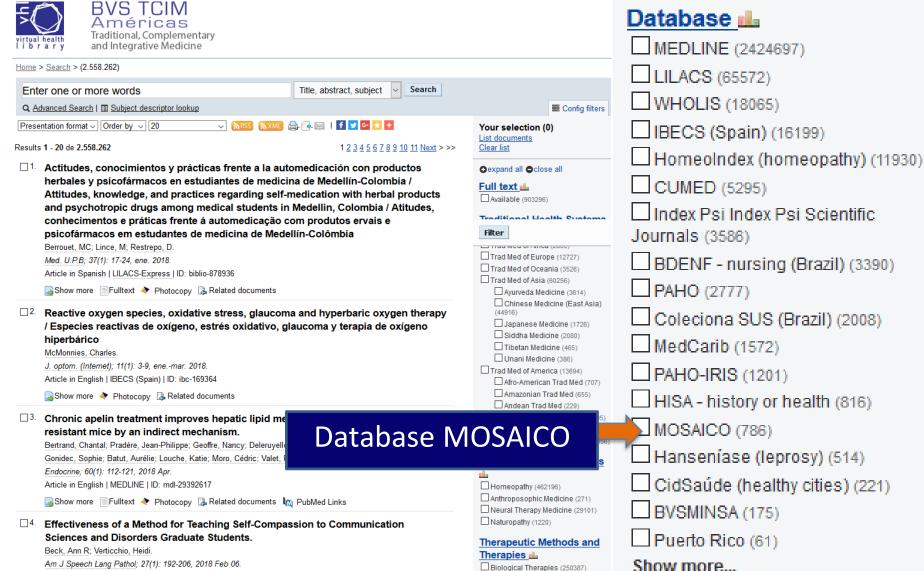

# Information sources

More than 2.4 million documents from different sources, including the TCIM database, with journal's articles, thesis, and unconventional documents

Am J Speech Lang Pathol; 27(1): 192-206, 2018 Feb 06.

Modelos de Salud y Medicinas Tradicionales Complementarias e Integrativas en las AMÉRICAS

# MOSAICO

 Databases specialized on Health models, and Tradicional, Complementary and Integrative Medicine

## Databases

Home > Search > (2.558.262)

| Enter one or more words                                                                                                                                                                                                                                                                                                                                                                                                                                                                                                                                                                                                                                                                                                                                                                                                                                                                                                                                                                                                                                                                                                                                                                                                                                                                                                                                                                                                                                                                                                                                                                                                                                                                                                                                                                                                                                                            | Title, abstract, subject V Search                                                                                                                                                       |                                                                                                            |  |  |
|------------------------------------------------------------------------------------------------------------------------------------------------------------------------------------------------------------------------------------------------------------------------------------------------------------------------------------------------------------------------------------------------------------------------------------------------------------------------------------------------------------------------------------------------------------------------------------------------------------------------------------------------------------------------------------------------------------------------------------------------------------------------------------------------------------------------------------------------------------------------------------------------------------------------------------------------------------------------------------------------------------------------------------------------------------------------------------------------------------------------------------------------------------------------------------------------------------------------------------------------------------------------------------------------------------------------------------------------------------------------------------------------------------------------------------------------------------------------------------------------------------------------------------------------------------------------------------------------------------------------------------------------------------------------------------------------------------------------------------------------------------------------------------------------------------------------------------------------------------------------------------|-----------------------------------------------------------------------------------------------------------------------------------------------------------------------------------------|------------------------------------------------------------------------------------------------------------|--|--|
| Q Advanced Search   I Subject descriptor lookup                                                                                                                                                                                                                                                                                                                                                                                                                                                                                                                                                                                                                                                                                                                                                                                                                                                                                                                                                                                                                                                                                                                                                                                                                                                                                                                                                                                                                                                                                                                                                                                                                                                                                                                                                                                                                                    |                                                                                                                                                                                         | E Config filters                                                                                           |  |  |
| Presentation format 2 Order by 20<br>Results 1 - 20 de 2.558.262                                                                                                                                                                                                                                                                                                                                                                                                                                                                                                                                                                                                                                                                                                                                                                                                                                                                                                                                                                                                                                                                                                                                                                                                                                                                                                                                                                                                                                                                                                                                                                                                                                                                                                                                                                                                                   | - 🔊 🔊 🔊 - 🖓 - 🖓 - 🐼 - I 🗗 💟 💁 🛃 🛨<br>1 <u>2 3 4 5 6 7 8 9 10 11 Next</u> > >>                                                                                                           | Your selection (0)<br>List documents<br>Clear list                                                         |  |  |
| herbales y psicofármacos en estudiar<br>Attitudes, knowledge, and practices r                                                                                                                                                                                                                                                                                                                                                                                                                                                                                                                                                                                                                                                                                                                                                                                                                                                                                                                                                                                                                                                                                                                                                                                                                                                                                                                                                                                                                                                                                                                                                                                                                                                                                                                                                                                                      | frente a la automedicación con productos<br>ntes de medicina de Medellín-Colombia /<br>regarding self-medication with herbal products<br>cal students in Medellin, Colombia / Atitudes, | Oexpand all Oclose all<br>Full text<br>Available (903296)                                                  |  |  |
| conhecimentos e práticas frente à aut<br>psicofármacos em estudantes de med<br>Berrouet, MC; Lince, M; Restrepo, D.<br>Med. U.P.B; 37(1): 17-24, ene. 2018.<br>Article in Spanish   LILACS-Express   ID: biblio-878                                                                                                                                                                                                                                                                                                                                                                                                                                                                                                                                                                                                                                                                                                                                                                                                                                                                                                                                                                                                                                                                                                                                                                                                                                                                                                                                                                                                                                                                                                                                                                                                                                                                | dicina de Medellín-Colômbia                                                                                                                                                             | <b>ype</b><br>Article (2519356)                                                                            |  |  |
| 🍙 Show more 📄 Fulltext < Photocopy 🕼 Rel                                                                                                                                                                                                                                                                                                                                                                                                                                                                                                                                                                                                                                                                                                                                                                                                                                                                                                                                                                                                                                                                                                                                                                                                                                                                                                                                                                                                                                                                                                                                                                                                                                                                                                                                                                                                                                           | ated documents                                                                                                                                                                          | Monography (15187)                                                                                         |  |  |
| <ul> <li>Reactive oxygen species, oxidative stress, glaucoma and hyperbaric oxygen therap<br/>/ Especies reactivas de oxígeno, estrés oxidativo, glaucoma y terapia de oxígeno<br/>hiperbárico<br/>McMonnies, Charles.<br/>J. optom. (Internet); 11(1): 3-9, enemar. 2018.<br/>Article in English   IBECS (Spain)   ID: ibc-169364</li> </ul>                                                                                                                                                                                                                                                                                                                                                                                                                                                                                                                                                                                                                                                                                                                                                                                                                                                                                                                                                                                                                                                                                                                                                                                                                                                                                                                                                                                                                                                                                                                                      |                                                                                                                                                                                         | Thesis (5516) Congress and conference (47 Project document (2136) Non-conventional (1821)                  |  |  |
| Show more < Photocopy 🔀 Related docume                                                                                                                                                                                                                                                                                                                                                                                                                                                                                                                                                                                                                                                                                                                                                                                                                                                                                                                                                                                                                                                                                                                                                                                                                                                                                                                                                                                                                                                                                                                                                                                                                                                                                                                                                                                                                                             | ents                                                                                                                                                                                    | Video (43)                                                                                                 |  |  |
| □ <sup>3.</sup> Chronic apelin treatment improves he resistant mice by an indirect mechani                                                                                                                                                                                                                                                                                                                                                                                                                                                                                                                                                                                                                                                                                                                                                                                                                                                                                                                                                                                                                                                                                                                                                                                                                                                                                                                                                                                                                                                                                                                                                                                                                                                                                                                                                                                         | epatic lipid metabolism in obese and insulin-                                                                                                                                           | Audio (26)                                                                                                 |  |  |
| Contraction of the second | Nancy; Deleruyelle, Simon; Masri, Bernard; Personnaz, Jean; Le<br>oro, Cédric; Valet, Philippe; Castan-Laurell, Isabelle.<br>ated documents In PubMed Links                             | Complex Medical Systems  Homeopathy (462196) Anthroposophic Medicine (271) Neural Therapy Medicine (29101) |  |  |
| 4. Effectiveness of a Method for Teachin<br>Sciences and Disorders Graduate Stu<br>Beck, Ann R; Verticchio, Heidi.<br>Am J Speech Lang Pathol; 27(1): 192-206, 2018 Fe                                                                                                                                                                                                                                                                                                                                                                                                                                                                                                                                                                                                                                                                                                                                                                                                                                                                                                                                                                                                                                                                                                                                                                                                                                                                                                                                                                                                                                                                                                                                                                                                                                                                                                             | idents.                                                                                                                                                                                 | Therapeutic Methods and Therapies de Biological Therapies (250387)                                         |  |  |