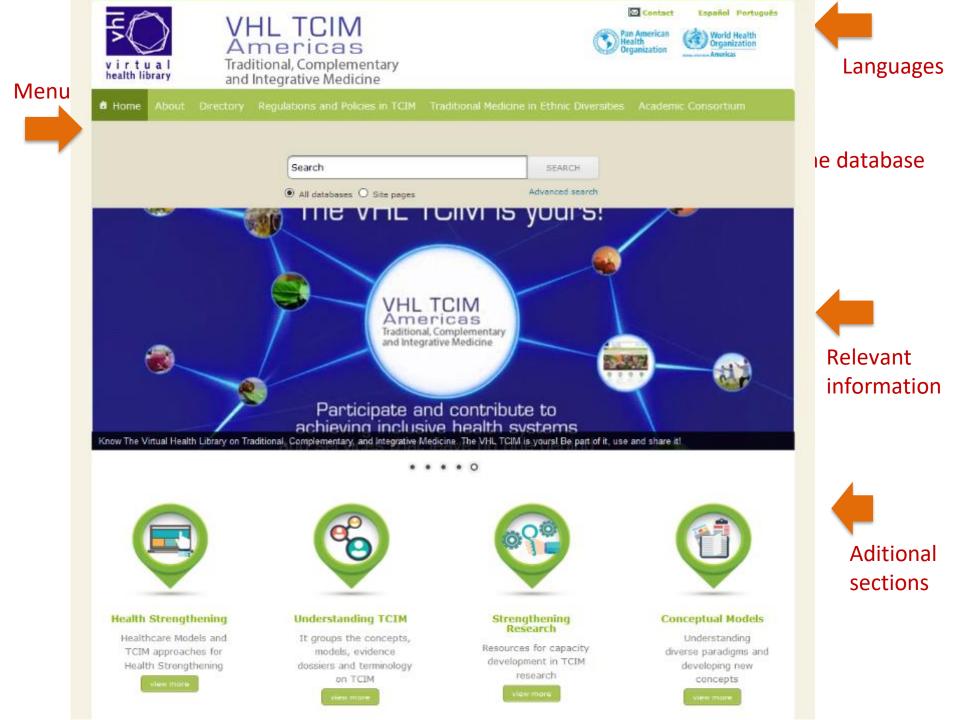

# VHL TCIM Americas

Information to strengthen interculturality and the articulation of traditional, complementary and integrative medicine in health decision-making in the Americas

## The Virtual Health Library on Traditional, Complementary, and Integrative Medicine (VHL TCIM)

- Applies the VHL model of network collaboration of the Latin-American and Caribbean Center on Health Sciences Information (BIREME/PAHO/WHO)
- The VHL TCIM is a collaborative and participative virtual space, developed by the Traditional, Complementary, and Integrative Medicine Network for the Americas
- BIREME/ PAHO/ WHO, works as the articulator and facilitator of the said Network.

## VHL-TCIM Americas – Collaboration Mechanisms

The VHL TCIM is a collaborative and participative virtual space, developed by the Traditional, Complementary, and Integrative Medicine Network for the Americas, and articulated by BIREME/PAHO/WHO.